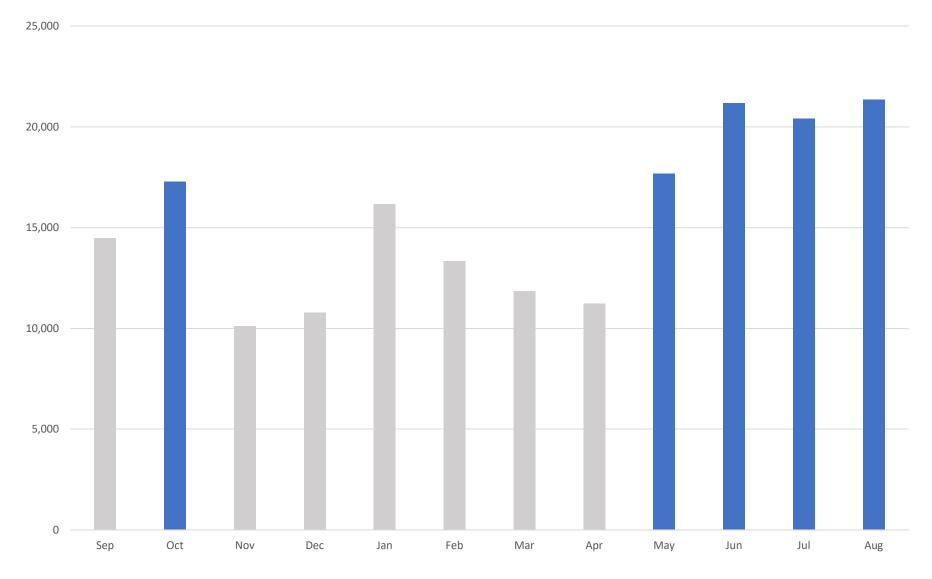

**Total applications processed by the Division of Educator Certification in Fiscal Year 2020.** The busiest months for application processing are typically May through August. For detailed information, see page 3.

## Applications processed by Month, FY2020

| Month | Processed |
|-------|-----------|
| Sep   | 14,478    |
| Oct   | 17,272    |
| Nov   | 10,114    |
| Dec   | 10,775    |
| Jan   | 16,156    |
| Feb   | 13,344    |
| Mar   | 11,853    |
| Apr   | 11,216    |
| May   | 17,681    |
| Jun   | 21,167    |
| Jul   | 20,405    |
| Aug   | 21,349    |
| Total | 185,810   |