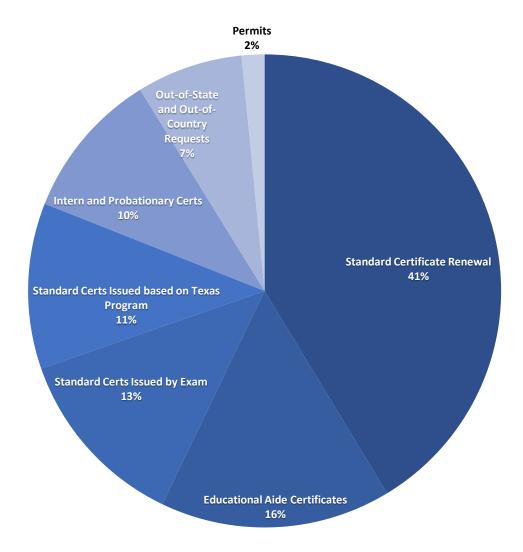

## ALL APPLICATIONS PROCESSED IN FISCAL YEAR 2020, BY CATEGORY

THIS CHART PROVIDES THE PERCENTAGE OF EACH TYPE OF APPLICATION CATEGORY PROCESSED IN FISCAL YEAR 2020. FOR THE COMPLETE COUNT OF APPLICATIONS BY TYPE, SEE PAGE 3.

## Applications processed by the Division of Educator Certification Reporting period: 09/01/2019 through 08/31/2020

| Application Type                  | Count   |
|-----------------------------------|---------|
| Intern Certificate                | 11,485  |
| Probationary Certificate          | 7,401   |
| Extension of Probationary         | 189     |
| Standard Certificate              | 7,277   |
| Standard Alternative Certificate  | 9,595   |
| Standard Professional Certificate | 3,539   |
| Standard Alternative Professional | 652     |
| Standard Cert by Exam             | 23,254  |
| Standard Certificate Renewal      | 76,662  |
| Review of Credentials             | 6,761   |
| One-Year Certificate              | 3,164   |
| Out-of-State Standard Certificate | 3,561   |
| Non-Renewable Permit              | 2,733   |
| Permit                            | 168     |
| Educational Aide                  | 29,344  |
| Standard Paraprofessional Cert    | 25      |
| Total Requests Processed          | 185,810 |